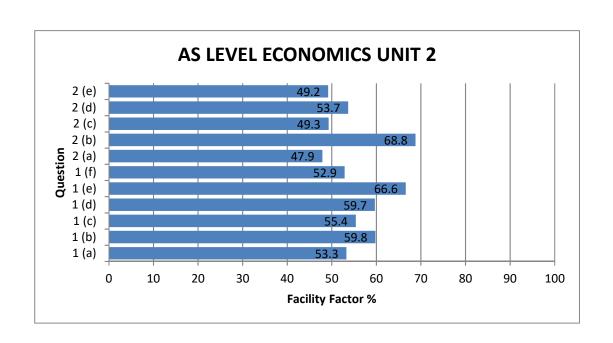

## **AS LEVEL ECONOMICS UNIT 2**

All Candidates' performance across questions

| ?              | ?   | ?    | ?   | ?        | ?    | ?         |
|----------------|-----|------|-----|----------|------|-----------|
| Question Title | N   | Mean | S D | Max Mark | F F  | Attempt % |
| 1 (a)          | 889 | 2.1  | 1.4 | 4        | 53.3 | 98.8      |
| 1 (b)          | 896 | 2.4  | 1.3 | 4        | 59.8 | 99.6      |
| 1 (c)          | 893 | 3.3  | 1.5 | 6        | 55.4 | 99.2      |
| 1 (d)          | 891 | 4.8  | 2.4 | 8        | 59.7 | 99        |
| 1 (e)          | 886 | 6.7  | 2.5 | 10       | 66.6 | 98.4      |
| 1 (f)          | 865 | 4.2  | 2.4 | 8        | 52.9 | 96.1      |
| 2 (a)          | 890 | 2.9  | 1.6 | 6        | 47.9 | 98.9      |
| 2 (b)          | 871 | 1.4  | 0.8 | 2        | 68.8 | 96.8      |
| 2 (c)          | 881 | 4.9  | 2.7 | 10       | 49.3 | 97.9      |
| 2 (d)          | 887 | 5.4  | 2.3 | 10       | 53.7 | 98.6      |
| 2 (e)          | 876 | 5.9  | 2.6 | 12       | 49.2 |           |